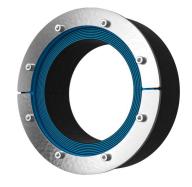

# Roxtec RS seal with SL

Penetration seal for a single cable or pipe.

The Roxtec RS with SL RS is a seal with metal sleeve for single cables or pipes. The entry seal has two halves with removable layers making it adaptable to cables and pipes of different sizes. The sleeve is welded to the structure.

### **Sealing components**