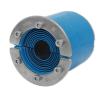

# Roxtec RS seal with SL

Penetration seal for a single cable or pipe.

The Roxtec RS with SL RS is a seal with metal sleeve for single cables or pipes. The entry seal has two halves with removable layers making it adaptable to cables and pipes of different sizes. The sleeve is welded to the structure.

### Structure of installation

Welding

Mounting type