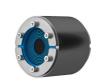

# Roxtec RS seal with SL

Penetration seal for a single cable or pipe.

The Roxtec RS with SL RS is a seal with metal sleeve for single cables or pipes. The entry seal has two halves with removable layers making it adaptable to cables and pipes of different sizes. The sleeve is welded to the structure.

### Structure of installation

Welding

Mounting type